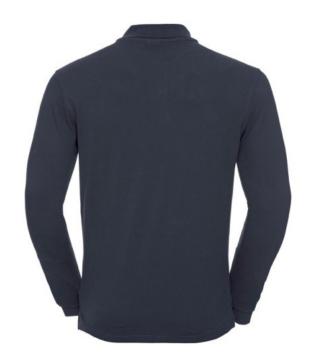

## **Specification**

RUSSELL CLASSIC POLYCOTTON POLO made from single twin yarn. Classic pattern long sleeve sewn on the side, reinforcing traces on collar and shoulder flaps, double stitch along the shoulders, bottom and around the armpits, extra stitching around the shoulder straps, three colored button shirts. spare button, strap along shoulder and neck, reinforcement on back with zipper, breast pocket, longer back of shirt, reinforced shoulder pads. dark weight XS