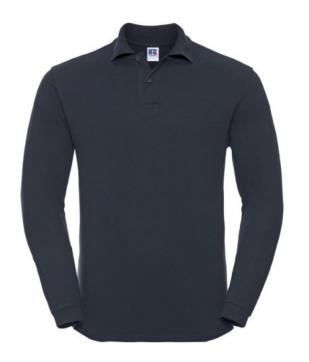

## **Specification**

RUSSELL CLASSIC POLYCOTTON POLO made from single twin yarn. Classic pattern long sleeve sewn on the side, reinforcing traces on collar and shoulder flaps, double stitch along the shoulders, bottom and around the armpits, extra stitching around the shoulder straps, three colored button shirts. spare button, strap along shoulder and neck, reinforcement on back with zipper, breast pocket, longer back of shirt, reinforced shoulder pads. dark weight XS