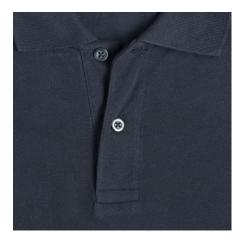

## **Basic informations**

Size: XS Length: 58 Width: 38 Height: 32

Printing type: Vez

Size: XS

Color: Dark taupe

## **Specification**

RUSSELL CLASSIC POLYCOTTON POLO made from single twin yarn. Classic pattern long sleeve sewn on the side, reinforcing traces on collar and shoulder flaps, double stitch along the shoulders, bottom and around the armpits, extra stitching around the shoulder straps, three colored button shirts. spare button, strap along shoulder and neck, reinforcement on back with zipper, breast pocket, longer back of shirt, reinforced shoulder pads. dark weight XS